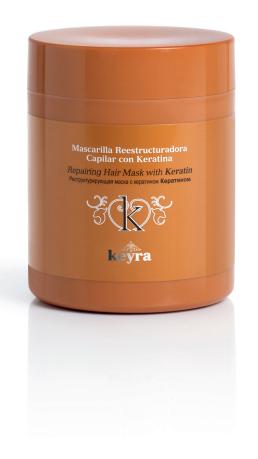

# Keyrahaircare

# Repairing Hair Mask

### THE PRODUCT

Immediate-action treatment mask that nourishes and repairs dry and very dry hair. Restores the cuticle damaged by chemical treatments and blow drying. Makes hair easier to comb.

## **PRODUCT BENEFITS**

Formulated with hydrolysed keratin which helps replace the natural loss of this compound in the hair. Restructures from within for healthy, shiny hair. Prevents dehydration, protects and adds shine. Immediate nourishment and long-lasting effect. Repairs hair and makes it soft.

#### **APPLICATION**

After washing hair, apply the dose required depending on how long the hair is. Leave in for a few minutes and rinse out with plenty of water. Leave in for longer in the case of very damaged hair.

### **AVAILABLE FORMATS**

500 ml tub. Pack info: 12 tubs/box. Unit sales.